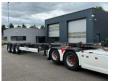

# Krone 2x20-30-40-45FT HighCube / BPW Axles / 2x Lift Axle!

### General features

| Brand                      | Krone             |
|----------------------------|-------------------|
| Subcategory                | Container chassis |
| Licence plate              | NO                |
| Construction year          | 2016              |
| Date of first registration | 05-08-2016        |
| Color                      | Black             |
| Condition                  | Used              |
| General condition          | Good              |
| Reference                  | 31220             |

#### Characteristics

| Empty weight  | 5.440kg          |
|---------------|------------------|
| Load capacity | 35.560kg         |
| GVW           | 41.000kg         |
| Serial number | WKFSD00000725716 |