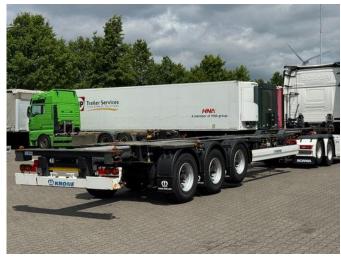

# Krone 2x20-30-40-45FT HighCube / BPW Axles / 2x Lift Axle!

### General features

| Brand                      | Krone             |
|----------------------------|-------------------|
| Subcategory                | Container chassis |
| Licence plate              | NO                |
| Construction year          | 2016              |
| Date of first registration | 05-08-2016        |
| Color                      | Black             |
| Condition                  | Used              |
| General condition          | Good              |
| Reference                  | 31220             |

#### Characteristics

| Empty weight  | 5.440kg          |
|---------------|------------------|
| Load capacity | 35.560kg         |
| GVW           | 41.000kg         |
| Serial number | WKFSD00000725716 |

#### Accessories

- EBS
- Lifting axle
- Anti-lock braking system
- Air suspension
- Drum brakes