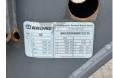

### General features

| Brand                      | Krone             |
|----------------------------|-------------------|
| Subcategory                | Container chassis |
| Licence plate              | NO                |
| Construction year          | 2016              |
| Date of first registration | 05-08-2016        |
| Color                      | Black             |
| Condition                  | Used              |
| General condition          | Good              |
| Reference                  | 31220             |

#### Characteristics

| Empty weight  | 5.440kg          |
|---------------|------------------|
| Load capacity | 35.560kg         |
| GVW           | 41.000kg         |
| Serial number | WKFSD00000725716 |