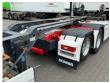

# Krone 2x20-30-40-45FT HighCube / BPW Axles / 2x Lift Axle!

### General features

| Brand                      | Krone             |
|----------------------------|-------------------|
| Subcategory                | Container chassis |
| Licence plate              | NO                |
| Construction year          | 2016              |
| Date of first registration | 05-08-2016        |
| Color                      | Black             |
| Condition                  | Used              |
| General condition          | Good              |
| Reference                  | 31220             |

#### Characteristics

| Empty weight  | 5.440kg          |
|---------------|------------------|
| Load capacity | 35.560kg         |
| GVW           | 41.000kg         |
| Serial number | WKFSD00000725716 |